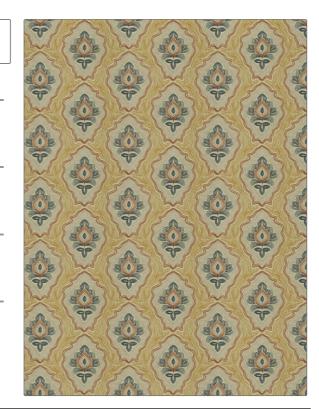

## FABRICUT Fabric Product Details

PATTERN Anhout
COLOR Copper Moon

BRAND APPLICATION

Fabricut Fabric

USES CATEGORIES

Bedding, Drapery Crewels / Embroideries

COLORS DESIGN TYPES

Blue, Gold, Coral / Peach, Multi-Color Embroidery, Damask

SCALE

RAILROADED

Small Not Railroaded

| WIDTH                | VERTICAL REPEAT    | HORIZONTAL REPEAT  | CONTENT                                                        |
|----------------------|--------------------|--------------------|----------------------------------------------------------------|
| 51.00 in (129.54 cm) | 6.12 in (15.54 cm) | 8.50 in (21.59 cm) | Base: 50% Polyester, 50%<br>Cotton, Embroidery 100%<br>Viscose |
| BACKING              | PRODUCT NUMBER     | COUNTRY            | CLEANING CODES                                                 |
|                      | 6209301            | India              | S                                                              |
|                      |                    |                    |                                                                |