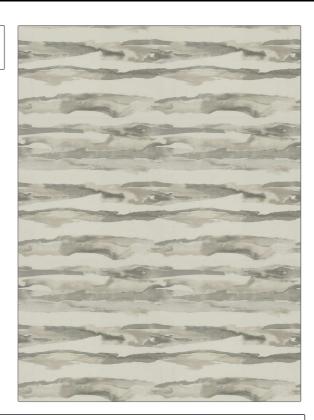

## FABRICUT Fabric Product Details

PATTERN Aqua Wave COLOR Parchment

BRAND APPLICATION

Fabricut Fabric

USES CATEGORIES

Bedding, Drapery, Prints

Multipurpose, Upholstery

COLORS DESIGN TYPES

Grey, Linen, White Novelty, Print Pattern,

Contemporary / Modern, Abstract

VERTICAL REPEAT

SCALE RAILROADED

Large Not Railroaded

CONTENT

India

 54.00 in (137.16 cm)
 27.00 in (68.58 cm)
 27.00 in (68.58 cm)
 100% Cotton