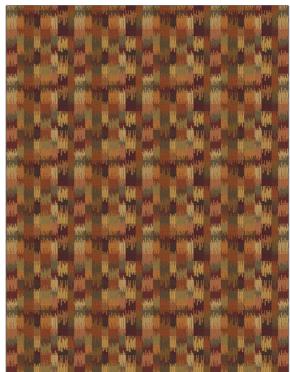

## FABRICUT Fabric Product Details

PATTERN Irene COLOR 01

BRAND APPLICATION

**Fabricut** Fabric

USES CATEGORIES

Upholstery Wovens, Crypton

DESIGN TYPES COLORS

Brown, Gold, Green Geometric, Check / Plaid, Contemporary / Modern

Railroaded

SCALE RAILROADED

| WIDTH                     | FINISH           | VERTICAL REPEAT         | HORIZONTAL REPEAT                                |
|---------------------------|------------------|-------------------------|--------------------------------------------------|
| 56.00 in (142.24 cm)      | Crypton          | 7.50 in (19.05 cm)      | 6.50 in (16.51 cm)                               |
| CONTENT                   | BACKING          | FIRE CODES              | DOUBLE RUBS                                      |
| 64% Polyester, 36% Cotton | Crypton® Backing | UFAC Class I / NFPA 260 | Exceeds 51,000 Double<br>Rubs (Wyzenbeek Method) |
| PRODUCT NUMBER            | COUNTRY          | CLEANING CODES          |                                                  |
| 6360901                   | USA              | W                       |                                                  |
|                           |                  |                         |                                                  |