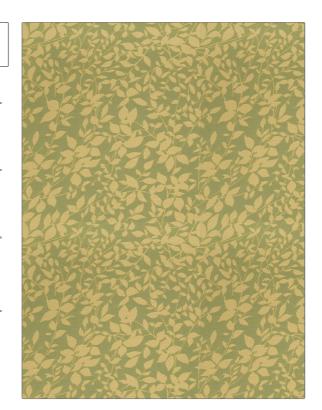

## FABRICUT Fabric Product Details

PATTERN Macha COLOR 01

BRAND APPLICATION

Fabricut Fabric

USES CATEGORIES

Upholstery Wovens, Crypton

COLORS DESIGN TYPES

Beige, Light Green Leaves, Tropical /

Botanical, Contemporary /

Modern

SCALE RAILROADED

Medium Not Railroaded

| WIDTH                                                  | FINISH           | VERTICAL REPEAT         | HORIZONTAL REPEAT                                |
|--------------------------------------------------------|------------------|-------------------------|--------------------------------------------------|
| 54.00 in (137.16 cm)                                   | Crypton          | 15.75 in (40.00 cm)     | 14.00 in (35.56 cm)                              |
| CONTENT                                                | BACKING          | FIRE CODES              | DOUBLE RUBS                                      |
| 38% Polyester, 32%<br>Recycled Polyester, 30%<br>Rayon | Crypton® Backing | UFAC Class I / NFPA 260 | Exceeds 50,000 Double<br>Rubs (Wyzenbeek Method) |
| PRODUCT NUMBER                                         | COUNTRY          | CLEANING CODES          |                                                  |
| 6363001                                                | USA              | W                       |                                                  |