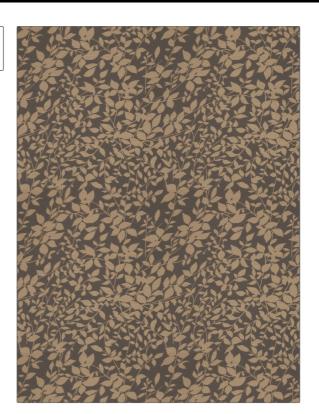

## FABRICUT Fabric Product Details

PATTERN Macha COLOR 03

BRAND APPLICATION

Fabricut Fabric

USES CATEGORIES

Upholstery Wovens, Crypton

COLORS DESIGN TYPES

Grey, Beige Leaves, Tropical /

Leaves, Tropical / Botanical, Contemporary /

Modern

SCALE RAILROADED

Medium Not Railroaded

| WIDTH                                                  | FINISH           | VERTICAL REPEAT         | HORIZONTAL REPEAT                                |
|--------------------------------------------------------|------------------|-------------------------|--------------------------------------------------|
| 54.00 in (137.16 cm)                                   | Crypton          | 15.75 in (40.00 cm)     | 14.00 in (35.56 cm)                              |
| CONTENT                                                | BACKING          | FIRE CODES              | DOUBLE RUBS                                      |
| 38% Polyester, 32%<br>Recycled Polyester, 30%<br>Rayon | Crypton® Backing | UFAC Class I / NFPA 260 | Exceeds 50,000 Double<br>Rubs (Wyzenbeek Method) |
| PRODUCT NUMBER                                         | COUNTRY          | CLEANING CODES          |                                                  |
| 6363003                                                | USA              | W                       |                                                  |