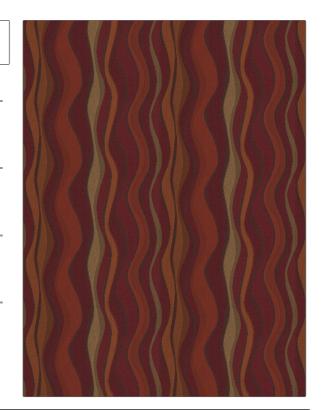

## FABRICUT Fabric Product Details

PATTERN Sabrina COLOR 01

BRAND APPLICATION

Fabricut Fabric

USES CATEGORIES

Upholstery Wovens, Crypton

COLORS DESIGN TYPES

Brown, Orange / Spice, Red Contemporary / Modern,

Abstract

SCALE RAILROADED

Medium Railroaded

| WIDTH                                   | FINISH           | VERTICAL REPEAT         | HORIZONTAL REPEAT                                |
|-----------------------------------------|------------------|-------------------------|--------------------------------------------------|
| 56.00 in (142.24 cm)                    | Crypton          | 14.50 in (36.83 cm)     | 13.00 in (33.02 cm)                              |
| CONTENT                                 | BACKING          | FIRE CODES              | DOUBLE RUBS                                      |
| 93% Polyester, 7% Recycled<br>Polyester | Crypton® Backing | UFAC Class I / NFPA 260 | Exceeds 51,000 Double<br>Rubs (Wyzenbeek Method) |
| PRODUCT NUMBER                          | COUNTRY          | CLEANING CODES          |                                                  |
| 6364001                                 | USA              | W                       |                                                  |