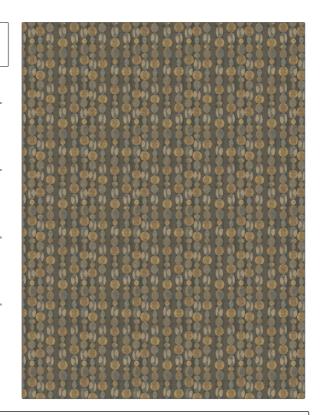

## FABRICUT Fabric Product Details

PATTERN Uma color 01

BRAND APPLICATION

Fabricut Fabric

USES CATEGORIES

Upholstery Wovens, Crypton

COLORS DESIGN TYPES

Grey, Linen, Gold Contemporary / Modern,

Dots / Circles

SCALE RAILROADED

Small Not Railroaded

| WIDTH                                                | FINISH           | VERTICAL REPEAT         | HORIZONTAL REPEAT                                |
|------------------------------------------------------|------------------|-------------------------|--------------------------------------------------|
| 56.00 in (142.24 cm)                                 | Crypton          | 7.50 in (19.05 cm)      | 5.00 in (12.70 cm)                               |
| CONTENT                                              | BACKING          | FIRE CODES              | DOUBLE RUBS                                      |
| 39% Cotton, 36% Polyester,<br>25% Recycled Polyester | Crypton® Backing | UFAC Class I / NFPA 260 | Exceeds 51,000 Double<br>Rubs (Wyzenbeek Method) |
| PRODUCT NUMBER                                       | COUNTRY          | CLEANING CODES          |                                                  |
| 6364401                                              | USA              | W                       |                                                  |
|                                                      |                  |                         |                                                  |