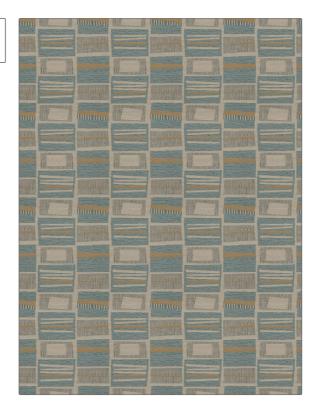

## FABRICUT Fabric Product Details

PATTERN Brigid
COLOR Waterfall

BRAND APPLICATION

Fabricut Fabric

USES CATEGORIES

Upholstery Wovens, Crypton, Eco /

Environment Plus

COLORS DESIGN TYPES

Beige, Gold, Aqua / Teal Check / Plaid,

Contemporary / Modern

SCALE RAILROADED

Medium Not Railroaded

| WIDTH                                    | FINISH           | VERTICAL REPEAT         | HORIZONTAL REPEAT                                |
|------------------------------------------|------------------|-------------------------|--------------------------------------------------|
| 54.00 in (137.16 cm)                     | Crypton          | 9.00 in (22.86 cm)      | 7.00 in (17.78 cm)                               |
| CONTENT                                  | BACKING          | FIRE CODES              | DOUBLE RUBS                                      |
| 64% Recycled Polyester,<br>36% Polyester | Crypton® Backing | UFAC Class I / NFPA 260 | Exceeds 50,000 Double<br>Rubs (Wyzenbeek Method) |
| PRODUCT NUMBER                           | COUNTRY          | CLEANING CODES          |                                                  |
| 6366204                                  | USA              | W                       |                                                  |