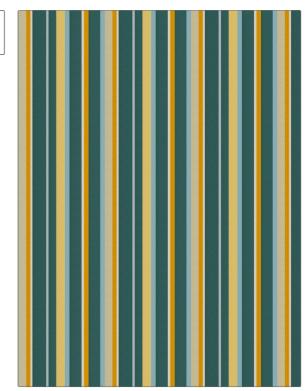

## FABRICUT Fabric Product Details

| PATTERN<br>COLOR | Eos<br>04 |             |
|------------------|-----------|-------------|
| BRAND            |           | APPLICATION |
| Fabricut         |           | Fabric      |
| USES             |           | CATEGORIES  |

Modern

Upholstery Wovens, Crypton

COLORS DESIGN TYPES Yellow, Aqua / Teal, Light Green, Orange / Spice Stripes, Contemporary /

SCALE RAILROADED

Medium Railroaded

| WIDTH                                   | FINISH           | VERTICAL REPEAT         | HORIZONTAL REPEAT                                |
|-----------------------------------------|------------------|-------------------------|--------------------------------------------------|
| 54.00 in (137.16 cm)                    | Crypton          | 0.00 in (0.00 cm)       | 8.25 in (20.96 cm)                               |
| CONTENT                                 | BACKING          | FIRE CODES              | DOUBLE RUBS                                      |
| 44% Rayon, 42% Polyester,<br>14% Cotton | Crypton® Backing | UFAC Class I / NFPA 260 | Exceeds 50,000 Double<br>Rubs (Wyzenbeek Method) |
| PRODUCT NUMBER                          | COUNTRY          | CLEANING CODES          |                                                  |
| 6367004                                 | USA              | W                       |                                                  |