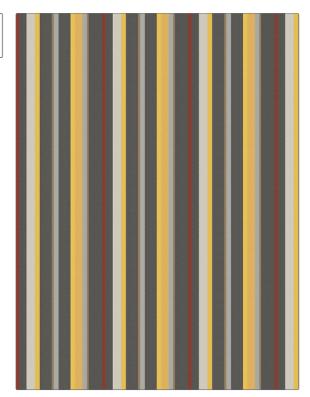

## FABRICUT Fabric Product Details

| PATTERN EOS COLOR 06              |                                   |  |
|-----------------------------------|-----------------------------------|--|
| BRAND                             | APPLICATION                       |  |
| Fabricut                          | Fabric                            |  |
| USES                              | CATEGORIES                        |  |
| Upholstery                        | Wovens, Crypton                   |  |
| COLORS                            | DESIGN TYPES                      |  |
| Grey, Taupe / Tan, Yellow,<br>Red | Stripes, Contemporary /<br>Modern |  |
| SCALE                             | RAILROADED                        |  |

Railroaded

| WIDTH                                   | FINISH           | VERTICAL REPEAT         | HORIZONTAL REPEAT                                |
|-----------------------------------------|------------------|-------------------------|--------------------------------------------------|
| 54.00 in (137.16 cm)                    | Crypton          | 0.00 in (0.00 cm)       | 8.25 in (20.96 cm)                               |
| CONTENT                                 | BACKING          | FIRE CODES              | DOUBLE RUBS                                      |
| 44% Rayon, 42% Polyester,<br>14% Cotton | Crypton® Backing | UFAC Class I / NFPA 260 | Exceeds 50,000 Double<br>Rubs (Wyzenbeek Method) |
| PRODUCT NUMBER                          | COUNTRY          | CLEANING CODES          |                                                  |
| 6367006                                 | USA              | W                       |                                                  |

ADDITIONAL PRODUCT NOTES

Medium

 ${\bf Crypton} \hbox{\it \bf Backing, Shown Railroaded, Exclusive Pattern}$