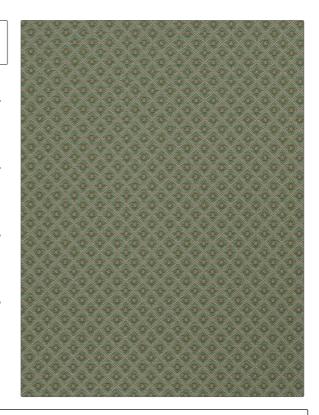

## FABRICUT Fabric Product Details

PATTERN Belinda
COLOR Wintergreen

BRAND APPLICATION

Fabricut Fabric

USES CATEGORIES

Upholstery Wovens, Crypton

COLORS DESIGN TYPES

Aqua / Teal, Light Green Diamond

SCALE RAILROADED

Small Not Railroaded

| WIDTH                             | FINISH                    | VERTICAL REPEAT                     | HORIZONTAL REPEAT                  |
|-----------------------------------|---------------------------|-------------------------------------|------------------------------------|
| 54.00 in (137.16 cm)              | Crypton                   | 0.75 in (1.90 cm)                   | 0.75 in (1.90 cm)                  |
| CONTENT 68% Acrylic 32% Polyester | BACKING  Crypton® Backing | FIRE CODES  UFAC Class I / NFPA 260 | DOUBLE RUBS  Exceeds 50,000 Double |
| 66% ACTYTIC 32% Polyester         | Crypton Backing           | OFAC Class I / NFFA 200             | Rubs (Wyzenbeek Method)            |
| PRODUCT NUMBER                    | COUNTRY                   | CLEANING CODES                      |                                    |
| 6367204                           | USA                       | W                                   |                                    |
|                                   |                           |                                     |                                    |