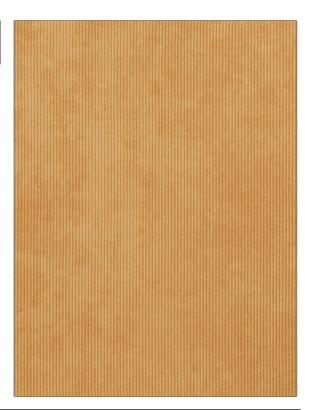

## FABRICUT Fabric Product Details

PATTERN Lakshmi COLOR Nugget

BRAND

APPLICATION

**Fabricut** 

Fabric

USES

CATEGORIES

Upholstery

Wovens, Crypton

COLORS

DESIGN TYPES

Gold

Solid, Texture Plain

RAILROADED

Not Railroaded

| WIDTH                | FINISH           | VERTICAL REPEAT         | HORIZONTAL REPEAT                                 |
|----------------------|------------------|-------------------------|---------------------------------------------------|
| 54.00 in (137.16 cm) | Crypton          | 0.00 in (0.00 cm)       | 0.00 in (0.00 cm)                                 |
| CONTENT              | BACKING          | FIRE CODES              | DOUBLE RUBS                                       |
| 100% Polyester       | Crypton® Backing | UFAC Class I / NFPA 260 | Exceeds 100,000 Double<br>Rubs (Wyzenbeek Method) |
| PRODUCT NUMBER       | COUNTRY          | CLEANING CODES          |                                                   |
| 6367401              | China            | WS                      |                                                   |