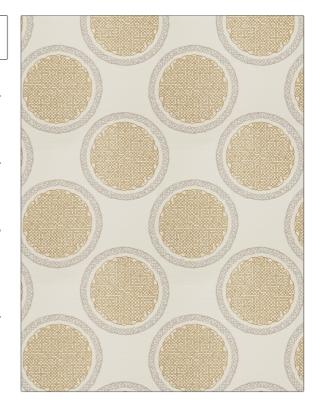

## FABRICUT Fabric Product Details

PATTERN Norva Medallion COLOR Mustard

BRAND APPLICATION

Fabricut Fabric

USES CATEGORIES

Bedding, Drapery Crewels / Embroideries

COLORS DESIGN TYPES

Grey, Gold Embroidery, Asian,

Medallion, Contemporary / Modern, Scrollwork, Dots /

Circles

SCALE RAILROADED

Large Not Railroaded

| WIDTH                | VERTICAL REPEAT     | HORIZONTAL REPEAT   | CONTENT                                       |
|----------------------|---------------------|---------------------|-----------------------------------------------|
| 52.00 in (132.08 cm) | 13.00 in (33.02 cm) | 13.00 in (33.02 cm) | Embroidery: 100% Cotton,<br>Base: 100% Cotton |
| BACKING              | PRODUCT NUMBER      | COUNTRY             | CLEANING CODES                                |
|                      | 6368902             | India               | S                                             |