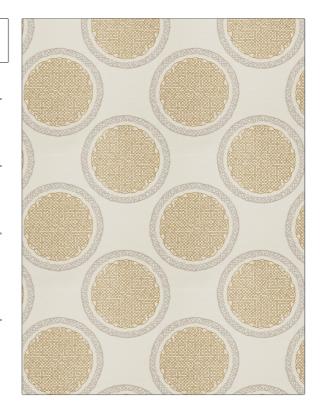

## FABRICUT Fabric Product Details

| PATTERN | Norva Medallion |
|---------|-----------------|
| COLOR   | 02              |
|         |                 |

Fabricut

USES

CATEGORIES

Bedding, Drapery

APPLICATION

CATEGORIES

Crewels / Embroideries

COLORS DESIGN TYPES

Grey, Gold

Embroidery, Asian,
Medallion, Contemporary /
Modern, Scrollwork, Dots /
Circles

SCALE RAILROADED

Large Not Railroaded

| WIDTH                | VERTICAL REPEAT     | HORIZONTAL REPEAT   | CONTENT                                       |
|----------------------|---------------------|---------------------|-----------------------------------------------|
| 52.00 in (132.08 cm) | 13.00 in (33.02 cm) | 13.00 in (33.02 cm) | Embroidery: 100% Cotton,<br>Base: 100% Cotton |
| BACKING              | PRODUCT NUMBER      | COUNTRY             | CLEANING CODES                                |
|                      | 6369002             | India               | S                                             |