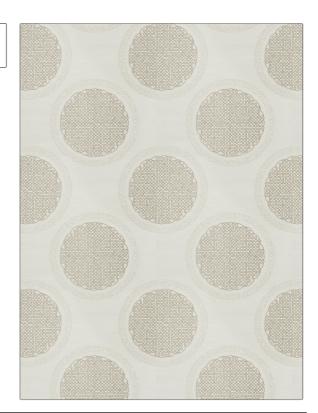

## FABRICUT Fabric Product Details

PATTERN Norva Medallion COLOR 03

BRAND APPLICATION

Fabricut Fabric

USES CATEGORIES

Bedding, Drapery Crewels / Embroideries

COLORS DESIGN TYPES

Linen, Metallic, Off White / Embroidery, Asian, Ivory Medallion, Contemporary /

Modern, Scrollwork, Dots / Circles

Circi

RAILROADED

Large Not Railroaded

| WIDTH                | VERTICAL REPEAT     | HORIZONTAL REPEAT   | CONTENT                                       |
|----------------------|---------------------|---------------------|-----------------------------------------------|
| 52.00 in (132.08 cm) | 13.00 in (33.02 cm) | 13.00 in (33.02 cm) | Embroidery: 100% Cotton,<br>Base: 100% Cotton |
| BACKING              | PRODUCT NUMBER      | COUNTRY             | CLEANING CODES                                |
|                      | 6369003             | India               | S                                             |

ADDITIONAL PRODUCT NOTES

SCALE

Exclusive Pattern, Embroidered Textiles Are Not, Guaranteed For Precise Color, Matching And Colorfastness., Color Placement Of Embroidery, May Vary. All Measurements, Quoted For Repeats Are, Approximate.