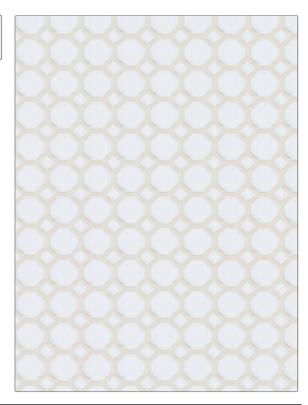

## FABRICUT Fabric Product Details

| PATTERN Petrillo COLOR 03 |                                                                        |  |
|---------------------------|------------------------------------------------------------------------|--|
| BRAND                     | APPLICATION                                                            |  |
| Fabricut                  | Fabric                                                                 |  |
| USES                      | CATEGORIES                                                             |  |
| Bedding, Drapery          | Crewels / Embroideries                                                 |  |
| COLORS                    | DESIGN TYPES                                                           |  |
| White, Off White / Ivory  | Embroidery, Geometric,<br>Lattice / Fretwork,<br>Contemporary / Modern |  |
| SCALE                     | RAILROADED                                                             |  |
| Medium                    | Not Railroaded                                                         |  |

| WIDTH                | VERTICAL REPEAT   | HORIZONTAL REPEAT | CONTENT                                                          |
|----------------------|-------------------|-------------------|------------------------------------------------------------------|
| 51.00 in (129.54 cm) | 3.00 in (7.62 cm) | 3.25 in (8.26 cm) | Base: 70% Polyester, 30%<br>Linen, Embroidery: 100%<br>Polyetser |
| BACKING PRO          | PRODUCT NUMBER    | COUNTRY           | CLEANING CODES                                                   |
|                      | 6371903           | India             | S                                                                |