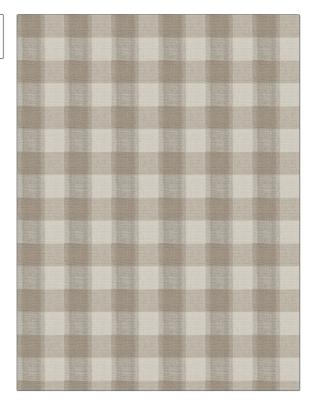

## FABRICUT Fabric Product Details

PATTERN Burlap Plaid
COLOR 01

BRAND APPLICATION

Fabricut Fabric

USES CATEGORIES

Upholstery Wovens

COLORS DESIGN TYPES

Linen, Off White / Ivory Jacquard Pattern, Check / Plaid

RAILROADED

**Not Railroaded** 

...

SCALE

Medium

| WIDTH                              | FINISH                        | VERTICAL REPEAT         | HORIZONTAL REPEAT                                |
|------------------------------------|-------------------------------|-------------------------|--------------------------------------------------|
| 57.00 in (144.78 cm)               | Soil & Stain Repellent Finish | 4.75 in (12.06 cm)      | 4.75 in (12.06 cm)                               |
| CONTENT                            | BACKING                       | FIRE CODES              | DOUBLE RUBS                                      |
| 79% Rayon, 20% Cotton,<br>1% Nylon | 100% Acrylic Backing          | UFAC Class I / NFPA 260 | Exceeds 30,000 Double<br>Rubs (Wyzenbeek Method) |
| PRODUCT NUMBER                     | COUNTRY                       | CLEANING CODES          |                                                  |
| 6434301                            | USA                           | S                       |                                                  |