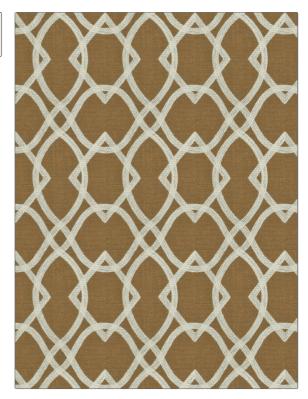

## FABRICUT Fabric Product Details

| PATTERN                  | Residence |                                                            |  |
|--------------------------|-----------|------------------------------------------------------------|--|
| COLOR (                  | Copper    |                                                            |  |
| BRAND                    |           | APPLICATION                                                |  |
| Fabricut                 |           | Fabric                                                     |  |
| USES                     |           | CATEGORIES                                                 |  |
| Bedding, Drapery         |           | Crewels / Embroideries                                     |  |
| COLORS                   |           | DESIGN TYPES                                               |  |
| Brown, Off White / Ivory |           | Geometric, Lattice /<br>Fretwork, Contemporary /<br>Modern |  |
| SCALE                    |           | RAILROADED                                                 |  |
| Medium                   |           | Not Railroaded                                             |  |

| WIDTH                | VERTICAL REPEAT         | HORIZONTAL REPEAT  | CONTENT                                                          |
|----------------------|-------------------------|--------------------|------------------------------------------------------------------|
| 51.00 in (129.54 cm) | 11.90 in (30.23 cm)     | 8.60 in (21.84 cm) | Embroidery: 100%<br>Polyester, Base: 82%<br>Polyester, 18% Linen |
| BACKING              | FIRE CODES              | PRODUCT NUMBER     | COUNTRY                                                          |
|                      | UFAC Class I / NFPA 260 | 6439803            | China                                                            |
| CLEANING CODES       | _                       |                    |                                                                  |
| S                    |                         |                    |                                                                  |