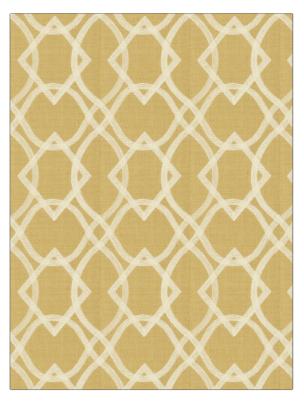

## FABRICUT Fabric Product Details

| PATTERN Residence COLOR Curry |                                                            |  |
|-------------------------------|------------------------------------------------------------|--|
| BRAND                         | APPLICATION                                                |  |
| Fabricut                      | Fabric                                                     |  |
| USES                          | CATEGORIES                                                 |  |
| Bedding, Drapery              | Crewels / Embroideries                                     |  |
| COLORS                        | DESIGN TYPES                                               |  |
| Gold                          | Geometric, Lattice /<br>Fretwork, Contemporary /<br>Modern |  |
| SCALE                         | RAILROADED                                                 |  |
| Medium                        | Not Railroaded                                             |  |

| WIDTH                | VERTICAL REPEAT         | HORIZONTAL REPEAT  | CONTENT                                                          |
|----------------------|-------------------------|--------------------|------------------------------------------------------------------|
| 51.00 in (129.54 cm) | 11.90 in (30.23 cm)     | 8.60 in (21.84 cm) | Embroidery: 100%<br>Polyester, Base: 82%<br>Polyester, 18% Linen |
| BACKING              | FIRE CODES              | PRODUCT NUMBER     | COUNTRY                                                          |
|                      | UFAC Class I / NFPA 260 | 6439805            | China                                                            |
| CLEANING CODES       | _                       |                    |                                                                  |
| S                    |                         |                    |                                                                  |