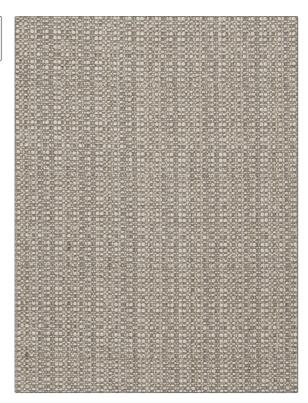

## FABRICUT Fabric Product Details

PATTERN **Cashing Out** COLOR BRAND APPLICATION **Fabricut** Fabric USES CATEGORIES Upholstery Wovens DESIGN TYPES COLORS Small Scale Woven, Texture Grey Plain SCALE RAILROADED Small Not Railroaded

| WIDTH                 | VERTICAL REPEAT         | HORIZONTAL REPEAT                                | CONTENT                                             |
|-----------------------|-------------------------|--------------------------------------------------|-----------------------------------------------------|
| 55.00 in (139.70 cm)  | 0.00 in (0.00 cm)       | 0.00 in (0.00 cm)                                | 49% Polyester, 24% Cotton,<br>23% Acrylic, 4% Rayon |
| BACKING               | FIRE CODES              | DOUBLE RUBS                                      | PRODUCT NUMBER                                      |
| Light Acrylic Backing | UFAC Class I / NFPA 260 | Exceeds 50,000 Double<br>Rubs (Wyzenbeek Method) | 6456107                                             |
| COUNTRY               | CLEANING CODES          |                                                  |                                                     |
| China                 | S                       |                                                  |                                                     |