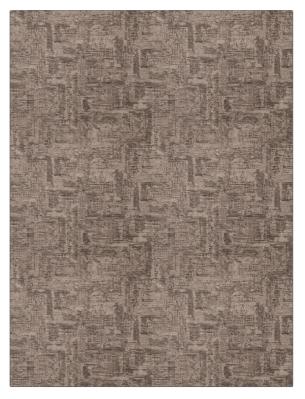

## FABRICUT<sup>®</sup>Fabric Product Details

| PATTERN<br>COLOR | The Undergro<br>02 | ound                               |  |
|------------------|--------------------|------------------------------------|--|
| BRAND            |                    | APPLICATION                        |  |
| Fabricut         |                    | Fabric                             |  |
| USES             |                    | CATEGORIES                         |  |
| Bedding, Drapery |                    | Faux Silk                          |  |
| COLORS           |                    | DESIGN TYPES                       |  |
| Black            |                    | Contemporary / Modern,<br>Abstract |  |
| SCALE            |                    | RAILROADED                         |  |
| Medium           |                    | Not Railroaded                     |  |