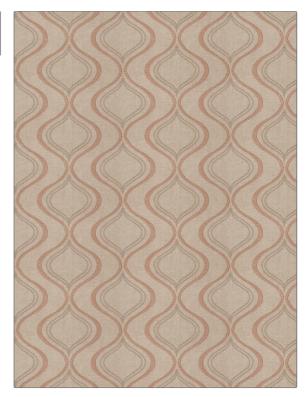

## FABRICUT Fabric Product Details

**Bone Ogee** PATTERN Thistle COLOR BRAND APPLICATION **Fabricut Fabric** USES CATEGORIES Bedding, Drapery Crewels / Embroideries COLORS DESIGN TYPES Taupe / Tan, Pink Embroidery, Ogee SCALE RAILROADED Medium **Not Railroaded** 

| WIDTH                | VERTICAL REPEAT    | HORIZONTAL REPEAT   | CONTENT                                                          |
|----------------------|--------------------|---------------------|------------------------------------------------------------------|
| 52.00 in (132.08 cm) | 6.25 in (15.88 cm) | 10.37 in (26.34 cm) | Embroidery: 100%<br>Polyester, Base: 70%<br>Polyester, 30% Linen |
| BACKING              | PRODUCT NUMBER     | COUNTRY             | CLEANING CODES                                                   |
|                      | 6486404            | India               | SW                                                               |