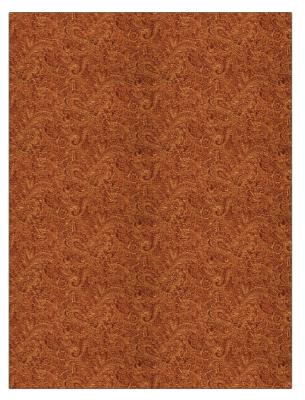

## FABRICUT<sup>®</sup>Fabric Product Details

| PATTERN High Roller<br>COLOR Salsa |                |
|------------------------------------|----------------|
| BRAND                              | APPLICATION    |
| Fabricut                           | Fabric         |
| USES                               | CATEGORIES     |
| Bedding, Drapery,<br>Multipurpose  | Wovens         |
| COLORS                             | DESIGN TYPES   |
| Orange / Spice, Red                | Paisley        |
| SCALE                              | RAILROADED     |
| Large                              | Not Railroaded |

| VIDTH                | VERTICAL REPEAT         | HORIZONTAL REPEAT                                | CONTENT        |
|----------------------|-------------------------|--------------------------------------------------|----------------|
| 55.00 in (139.70 cm) | 14.50 in (36.83 cm)     | 27.50 in (69.85 cm)                              | 100% Polyester |
| BACKING              | FIRE CODES              | DOUBLE RUBS                                      | PRODUCT NUMBER |
| 100% Acrylic Backing | UFAC Class I / NFPA 260 | Exceeds 51,000 Double<br>Rubs (Wyzenbeek Method) | 6489303        |
| COUNTRY              | CLEANING CODES          |                                                  |                |
| China                | S                       |                                                  |                |