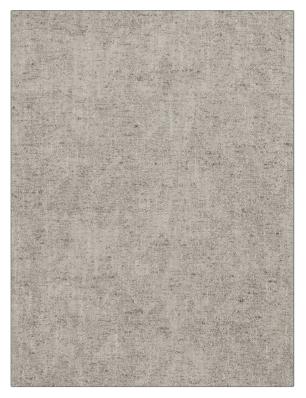

## FABRICUT Fabric Product Details

| PATTERN<br>COLOR                  | Beginner's Luck<br>Smoke |                                  |  |  |
|-----------------------------------|--------------------------|----------------------------------|--|--|
| BRAND                             |                          | APPLICATION                      |  |  |
| Fabricut                          |                          | Fabric                           |  |  |
| USES                              |                          | CATEGORIES                       |  |  |
| Bedding, Drapery,<br>Multipurpose |                          | Solids / Small Scale<br>Patterns |  |  |
| COLORS                            |                          | DESIGN TYPES                     |  |  |
| Grey                              |                          | Solid, Texture Plain             |  |  |
| RAILROADED                        | )                        |                                  |  |  |
| Not Railro                        | paded                    |                                  |  |  |