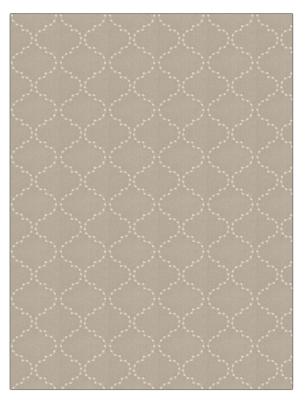

## FABRICUT<sup>®</sup>Fabric Product Details

| PATTERN<br>COLOR | Roodles<br>Flax |                        |  |
|------------------|-----------------|------------------------|--|
| BRAND            |                 | APPLICATION            |  |
| Fabricut         |                 | Fabric                 |  |
| USES             |                 | CATEGORIES             |  |
| Bedding, Drapery |                 | Crewels / Embroideries |  |
| COLORS           |                 | DESIGN TYPES           |  |
| Linen            |                 | Embroidery, Ogee       |  |
| SCALE            |                 | DIRECTION SHOWN        |  |
| Medium           |                 | Up the Bolt            |  |

| VERTICAL REPEAT    | HORIZONTAL REPEAT                 | CONTENT                                                                                |
|--------------------|-----------------------------------|----------------------------------------------------------------------------------------|
| 4.50 in (11.43 cm) | 4.75 in (12.06 cm)                | Embroidery: 100%<br>Polyester, Base: 60%<br>Polyester, 30% Cotton, 10%<br>Linen        |
| PRODUCT NUMBER     | COUNTRY                           | CLEANING CODES                                                                         |
| 6494301            | India                             | S                                                                                      |
|                    | 4.50 in (11.43 cm) PRODUCT NUMBER | 4.50 in (11.43 cm)         4.75 in (12.06 cm)           PRODUCT NUMBER         COUNTRY |