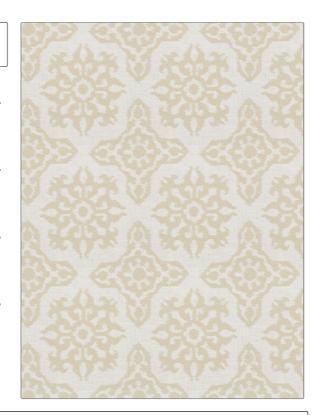

## FABRICUT Fabric Product Details

PATTERN Barinas Metallic COLOR Canvas

BRAND APPLICATION

Fabricut Fabric

USES CATEGORIES

Bedding, Drapery Crewels / Embroideries,

Linen

COLORS DESIGN TYPES

Metallic, Off White / Ivory Embroidery, Medallion

SCALE RAILROADED

Large Not Railroaded

| WIDTH                | VERTICAL REPEAT     | HORIZONTAL REPEAT   | CONTENT                                                       |
|----------------------|---------------------|---------------------|---------------------------------------------------------------|
| 52.00 in (132.08 cm) | 11.75 in (29.84 cm) | 10.60 in (26.92 cm) | Embroidery: 100%<br>Polyester, Base: 55% Linen,<br>45% Cotton |
| BACKING              | PRODUCT NUMBER      | COUNTRY             | CLEANING CODES                                                |
|                      | 6538801             | China               | S                                                             |