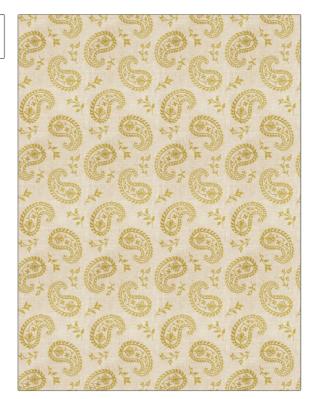

## FABRICUT Fabric Product Details

PATTERN Giza
COLOR Citrus

BRAND APPLICATION

Fabricut Fabric

USES CATEGORIES

Bedding, Drapery Crewels / Embroideries

COLORS

Light Green Embroidery, Global / Ethnic, Paisley

DESIGN TYPES

RAILROADED

SCALE

Medium Not Railroaded

| WIDTH                | VERTICAL REPEAT     | HORIZONTAL REPEAT   | CONTENT               |
|----------------------|---------------------|---------------------|-----------------------|
| 53.00 in (134.62 cm) | 21.50 in (54.61 cm) | 13.50 in (34.29 cm) | 55% Linen, 45% Cotton |
| BACKING              | PRODUCT NUMBER      | COUNTRY             | CLEANING CODES        |
|                      | 6539602             | China               | S                     |