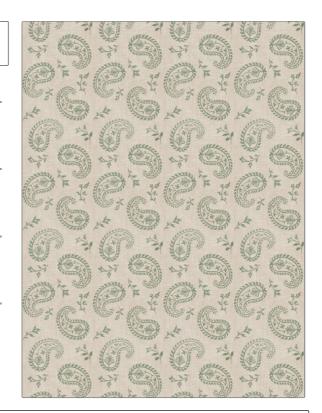

## FABRICUT Fabric Product Details

PATTERN Giza
COLOR Peacock

BRAND APPLICATION

Fabricut Fabric

USES CATEGORIES

Bedding, Drapery Crewels / Embroideries

COLORS DESIGN TYPES

Aqua / Teal Embroidery, Global /

Ethnic, Paisley

SCALE RAILROADED

Medium Not Railroaded

| WIDTH                | VERTICAL REPEAT     | HORIZONTAL REPEAT   | CONTENT               |
|----------------------|---------------------|---------------------|-----------------------|
| 53.00 in (134.62 cm) | 21.50 in (54.61 cm) | 13.50 in (34.29 cm) | 55% Linen, 45% Cotton |
| BACKING              | PRODUCT NUMBER      | COUNTRY             | CLEANING CODES        |
|                      | 6539603             | — China             | s                     |

ADDITIONAL PRODUCT NOTES

Exclusive Pattern, Embroidered Textiles Are Not, Guaranteed For Precise Color, Matching And Colorfastness., Color Placement Of Embroidery, May Vary. All Measurements, Quoted For Repeats Are, Approximate.