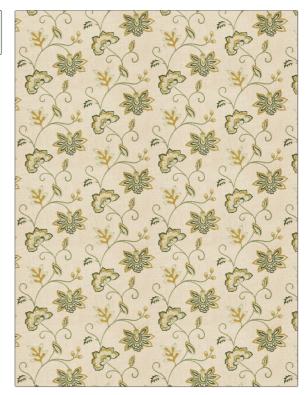

## FABRICUT Fabric Product Details

| PATTERN Thames COLOR Cypress |                                  |  |
|------------------------------|----------------------------------|--|
| BRAND                        | APPLICATION                      |  |
| Fabricut                     | Fabric                           |  |
| USES                         | CATEGORIES                       |  |
| Bedding, Drapery             | Crewels / Embroideries,<br>Linen |  |
|                              |                                  |  |
| COLORS                       | DESIGN TYPES                     |  |
| Green, Aqua / Teal           | DESIGN TYPES  Embroidery, Floral |  |
|                              |                                  |  |

| WIDTH                | VERTICAL REPEAT     | HORIZONTAL REPEAT   | CONTENT                                                       |
|----------------------|---------------------|---------------------|---------------------------------------------------------------|
| 53.00 in (134.62 cm) | 15.50 in (39.37 cm) | 25.50 in (64.77 cm) | Embroidery: 100%<br>Polyester, Base: 55% Linen,<br>45% Cotton |
| BACKING              | PRODUCT NUMBER      | COUNTRY             | CLEANING CODES                                                |
|                      | 6545502             | China               | S                                                             |

ADDITIONAL PRODUCT NOTES

Exclusive Pattern, Embroidered Textiles Are Not, Guaranteed For Precise Color, Matching And Colorfastness., Color Placement Of Embroidery, May Vary. All Measurements, Quoted For Repeats Are, Approximate.