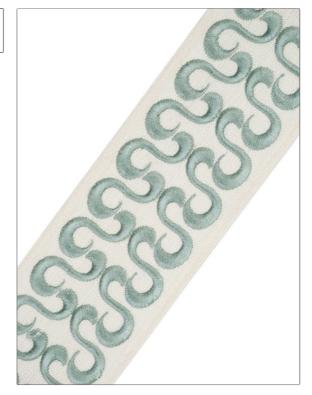

## FABRICUT<sup>®</sup>Trimming Product Details

| PATTERN Waves<br>COLOR Opal                |                         |  |
|--------------------------------------------|-------------------------|--|
| •                                          |                         |  |
| BRAND                                      | APPLICATION             |  |
| Fabricut                                   | Trimming                |  |
|                                            |                         |  |
| USES                                       | CATEGORIES              |  |
| Bedding, Window,<br>Accessories, Furniture | Braids / Borders / Tape |  |
| воок                                       | COLORS                  |  |
| Embroidered And Woven<br>Tapes Trimmings   | Aqua / Teal             |  |
| DESIGN TYPES                               |                         |  |
| Circles                                    |                         |  |