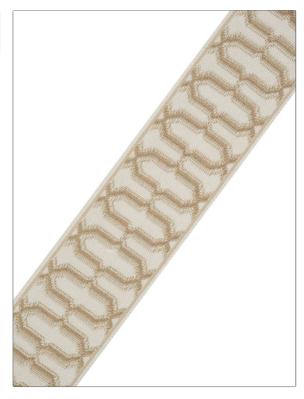

## FABRICUT Tarimming Product Details

PATTERN Lam **Natural** COLOR

BRAND APPLICATION

**Fabricut** Trimming

USES CATEGORIES

Bedding, Window, Braids / Borders / Tape Accessories, Furniture

воок COLORS

**Embroidered And Woven** 

Linen **Tapes Trimmings** 

| WIDTH             | VERTICAL REPEAT   | HORIZONTAL REPEAT | CONTENT                |
|-------------------|-------------------|-------------------|------------------------|
| 2.00 in (5.08 cm) | 0.00 in (0.00 cm) | 0.00 in (0.00 cm) | 87% Viscose, 13% Rayon |
| PRODUCT NUMBER    | DATE BOOKED       | COUNTRY           | _                      |
| 6563507           | 02/2016           | China             |                        |

ADDITIONAL PRODUCT NOTES

Exclusive Pattern, Border / Braid / Tape, Width: 2.00 In