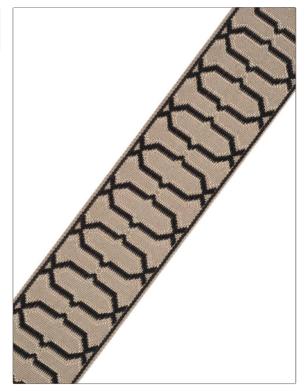

## FABRICUT<sup>®</sup>Trimming Product Details

| pattern Lam<br>color Coal                  |                         |  |
|--------------------------------------------|-------------------------|--|
| BRAND                                      | APPLICATION             |  |
| Fabricut                                   | Trimming                |  |
| USES                                       | CATEGORIES              |  |
| Bedding, Window,<br>Accessories, Furniture | Braids / Borders / Tape |  |
| воок                                       | COLORS                  |  |
| Embroidered And Woven<br>Tapes Trimmings   | Black                   |  |
|                                            |                         |  |
|                                            |                         |  |

| WIDTH             | VERTICAL REPEAT   | HORIZONTAL REPEAT | CONTENT                |
|-------------------|-------------------|-------------------|------------------------|
| 2.00 in (5.08 cm) | 0.00 in (0.00 cm) | 0.00 in (0.00 cm) | 87% Viscose, 13% Rayon |
| PRODUCT NUMBER    | DATE BOOKED       | COUNTRY           |                        |
| 6563509           | 02/2016           | China             |                        |

ADDITIONAL PRODUCT NOTES

Exclusive Pattern, Border / Braid / Tape, Width: 2.00 In

fabricut.com | (800) 999-8200

© Fabricut Inc., 2024