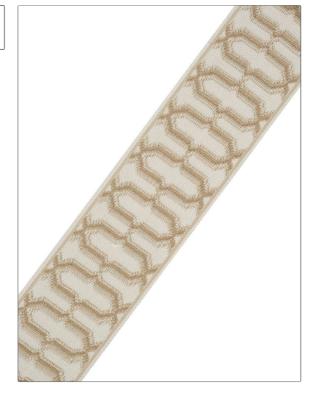

## FABRICUT<sup>®</sup>Trimming Product Details

| pattern Lam<br>color 102                   |                         |
|--------------------------------------------|-------------------------|
| BRAND                                      | APPLICATION             |
| Fabricut                                   | Trimming                |
| USES                                       | CATEGORIES              |
| Bedding, Window,<br>Accessories, Furniture | Braids / Borders / Tape |
| COLORS                                     |                         |
| Linen                                      |                         |

| width<br>2.00 in (5.08 cm) | VERTICAL REPEAT | HORIZONTAL REPEAT | CONTENT<br>87% Viscose, 13% Rayon |
|----------------------------|-----------------|-------------------|-----------------------------------|
| PRODUCT NUMBER             | COUNTRY         |                   |                                   |
|                            |                 |                   |                                   |

ADDITIONAL PRODUCT NOTES

Exclusive Pattern, Border / Braid / Tape, Width: 2.00 In

fabricut.com | (800) 999-8200

© Fabricut Inc., 2024