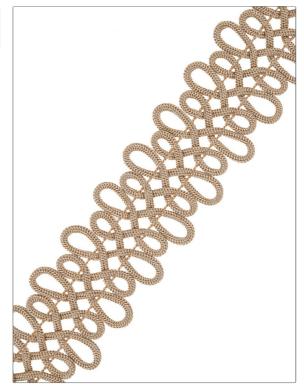

## FABRICUT Tarimming Product Details

PATTERN Ashbee
COLOR 106

BRAND APPLICATION

Fabricut Trimming

USES CATEGORIES

Bedding, Window, Accessories, Furniture

Braids / Borders / Tape

COLORS DESIGN TYPES

Beige Diamond

| WIDTH             | VERTICAL REPEAT   | HORIZONTAL REPEAT | CONTENT                                |
|-------------------|-------------------|-------------------|----------------------------------------|
| 1.75 in (4.44 cm) | 0.00 in (0.00 cm) | 0.00 in (0.00 cm) | 60% Acetate, 39% Viscose, 1% Polyamide |
| PRODUCT NUMBER    | COUNTRY           |                   |                                        |
| 6563807           | Italy             |                   |                                        |

ADDITIONAL PRODUCT NOTES

Exclusive Pattern, Border / Braid / Tape, Width: 1.75 In