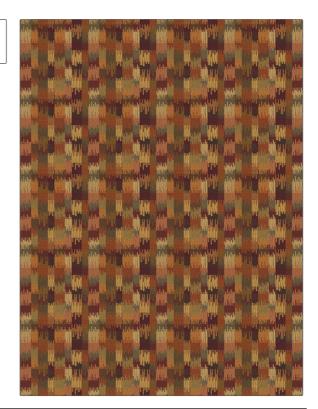

## FABRICUT Fabric Product Details

PATTERN Irene COLOR Autumn

BRAND APPLICATION

Fabricut Fabric

USES CATEGORIES

Upholstery Wovens, Crypton

COLORS DESIGN TYPES

Brown, Gold, Green Geometric, Check / Plaid, Contemporary / Modern

SCALE RAILROADED

Medium Railroaded

| WIDTH                     | FINISH           | VERTICAL REPEAT         | HORIZONTAL REPEAT                                |
|---------------------------|------------------|-------------------------|--------------------------------------------------|
| 56.00 in (142.24 cm)      | Crypton          | 7.50 in (19.05 cm)      | 6.50 in (16.51 cm)                               |
| CONTENT                   | BACKING          | FIRE CODES              | DOUBLE RUBS                                      |
| 64% Polyester, 36% Cotton | Crypton® Backing | UFAC Class I / NFPA 260 | Exceeds 51,000 Double<br>Rubs (Wyzenbeek Method) |
| PRODUCT NUMBER            | COUNTRY          | CLEANING CODES          |                                                  |
| 6592801                   | USA              | W                       |                                                  |