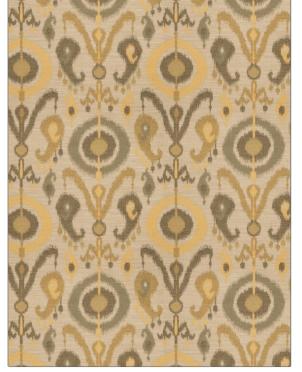

## FABRICUT<sup>®</sup>Fabric Product Details

| PATTERN<br>COLOR | Edgewater<br>Cottonfield |             |
|------------------|--------------------------|-------------|
| BRAND            |                          | APPLICATION |
| Fabricut         |                          | Fabric      |
| CATEGORIES       |                          | COLORS      |
| Wovens           |                          | Grey, Gold  |
| DESIGN TYPES     |                          | SCALE       |
| Global / Ethnic  |                          | Large       |
| RAILROADED       |                          |             |

Not Railroaded

| WIDTH                | VERTICAL REPEAT     | HORIZONTAL REPEAT   | CONTENT        |
|----------------------|---------------------|---------------------|----------------|
| 54.00 in (137.16 cm) | 15.40 in (39.12 cm) | 14.80 in (37.59 cm) | 100% Polyester |
| BACKING              | PRODUCT NUMBER      | COUNTRY             | CLEANING CODES |
|                      | 6611801             | China               | S              |