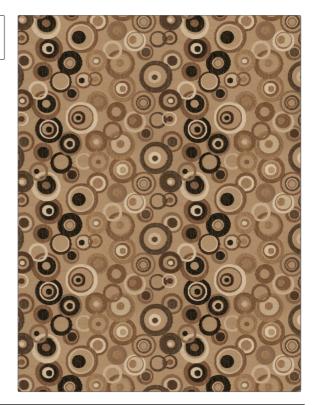

## FABRICUT Fabric Product Details

PATTERN **Patsy** COLOR Linen BRAND APPLICATION **Fabricut** Fabric CATEGORIES COLORS Wovens, Chenille Black, Linen DESIGN TYPES SCALE Geometric, Abstract, Dots / Medium Circles