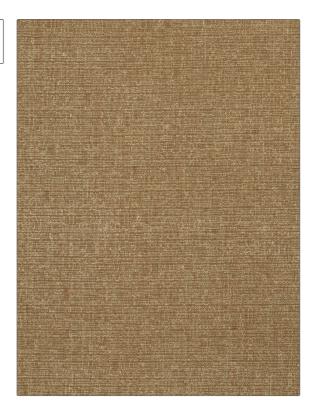

## FABRICUT Fabric Product Details

PATTERN Hightower Aspen COLOR BRAND APPLICATION **Fabricut** Fabric CATEGORIES COLORS Chenille Taupe / Tan DESIGN TYPES RAILROADED Solid **Not Railroaded** 

| WIDTH                | VERTICAL REPEAT                              | HORIZONTAL REPEAT | CONTENT                                 |
|----------------------|----------------------------------------------|-------------------|-----------------------------------------|
| 55.00 in (139.70 cm) | 0.00 in (0.00 cm)                            | 0.00 in (0.00 cm) | 54% Rayon, 35% Polyester,<br>11% Cotton |
| BACKING              | DOUBLE RUBS                                  | PRODUCT NUMBER    | COUNTRY                                 |
| Backing              | Exceeds 9,000 Double Rubs (Wyzenbeek Method) | 6613901           | China                                   |
| CLEANING CODES       | _                                            |                   |                                         |
| S                    |                                              |                   |                                         |