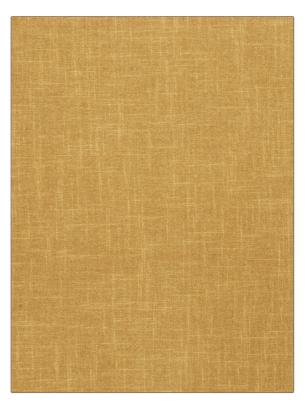

## FABRICUT<sup>®</sup>Fabric Product Details

| PATTERN Aspire<br>COLOR Lemoncello |                |  |
|------------------------------------|----------------|--|
| BRAND                              | APPLICATION    |  |
| Fabricut                           | Fabric         |  |
| CATEGORIES                         | COLORS         |  |
| Chenille                           | Gold           |  |
| DESIGN TYPES                       | RAILROADED     |  |
| Solid                              | Not Railroaded |  |