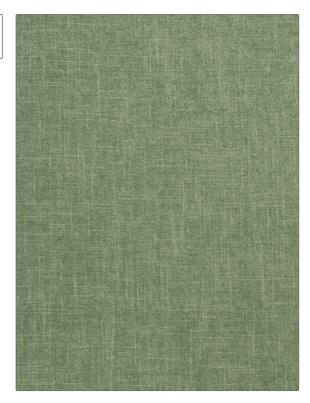

## FABRICUT Fabric Product Details

PATTERN **Aspire** Turquoise COLOR BRAND APPLICATION **Fabricut** Fabric CATEGORIES COLORS Chenille Aqua / Teal DESIGN TYPES RAILROADED Solid **Not Railroaded** 

| WIDTH                | VERTICAL REPEAT                              | HORIZONTAL REPEAT | CONTENT                  |
|----------------------|----------------------------------------------|-------------------|--------------------------|
| 55.00 in (139.70 cm) | 0.00 in (0.00 cm)                            | 0.00 in (0.00 cm) | 90% Polyester, 10% Rayon |
| BACKING              | DOUBLE RUBS                                  | PRODUCT NUMBER    | COUNTRY                  |
| Backing              | Exceeds 9,000 Double Rubs (Wyzenbeek Method) | 6614006           | China                    |
| CLEANING CODES       | _                                            |                   |                          |
| S                    |                                              |                   |                          |
|                      |                                              |                   |                          |