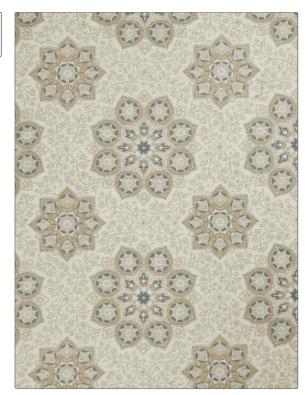

## FABRICUT Fabric Product Details

PATTERN 02618 Indigo COLOR BRAND APPLICATION **Fabricut** Fabric USES CATEGORIES Bedding, Drapery, Multipurpose **Prints** COLORS DESIGN TYPES Blue, Navy Global / Ethnic, Medallion SCALE RAILROADED

Not Railroaded

| WIDTH                | VERTICAL REPEAT                  | HORIZONTAL REPEAT   | CONTENT               |
|----------------------|----------------------------------|---------------------|-----------------------|
| 54.00 in (137.16 cm) | 13.50 in (34.29 cm)              | 13.50 in (34.29 cm) | 55% Linen, 45% Cotton |
| BACKING              | FIRE CODES                       | PRODUCT NUMBER      | COUNTRY               |
|                      | UFAC Class I, Passes NFPA<br>260 | 6650801             | China                 |
| CLEANING CODES       | _                                |                     |                       |
| S                    |                                  |                     |                       |
|                      |                                  |                     |                       |