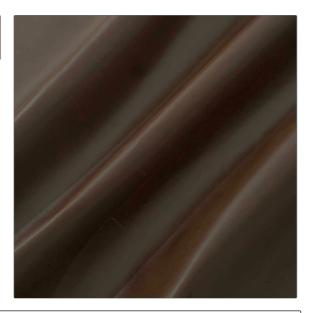

## FABRICUT<sup>®</sup>Leather Product Details

| PATTERN Garvin<br>COLOR 09 |              |
|----------------------------|--------------|
| BRAND                      | APPLICATION  |
| Fabricut                   | Leather      |
| 11050                      |              |
| USES                       | CATEGORIES   |
| Upholstery                 | Aniline      |
|                            |              |
| COLORS                     | DESIGN TYPES |
| Brown                      | Solid        |
|                            |              |