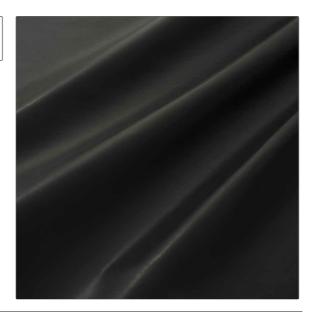

## FABRICUT<sup>®</sup>Leather Product Details

| PATTERN Garvin<br>COLOR 12 |              |
|----------------------------|--------------|
| BRAND                      | APPLICATION  |
| Fabricut                   | Leather      |
|                            |              |
| USES                       | CATEGORIES   |
| Upholstery                 | Aniline      |
|                            |              |
| COLORS                     | DESIGN TYPES |
| Black                      | Solid        |
|                            |              |