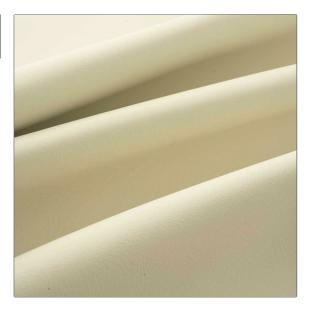

## FABRICUT<sup>®</sup>Leather Product Details

| PATTERN Alec<br>COLOR Parchment              |                   |  |
|----------------------------------------------|-------------------|--|
| BRAND                                        | APPLICATION       |  |
| Fabricut                                     | Leather           |  |
| USES                                         | CATEGORIES        |  |
| Upholstery                                   | Protected         |  |
| BOOK                                         | COLORS            |  |
| Fabricut Italian Leather<br>Alec Swatch Card | Off White / Ivory |  |
| DESIGN TYPES                                 |                   |  |