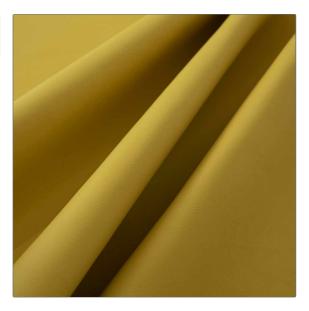

## FABRICUT<sup>®</sup>Leather Product Details

| PATTERN Alec<br>COLOR Sun                    |              |
|----------------------------------------------|--------------|
| BRAND                                        | APPLICATION  |
| Fabricut                                     | Leather      |
| USES                                         | CATEGORIES   |
| Upholstery                                   | Protected    |
| воок                                         | COLORS       |
| Fabricut Italian Leather<br>Alec Swatch Card | Gold, Yellow |
| DESIGN TYPES                                 |              |