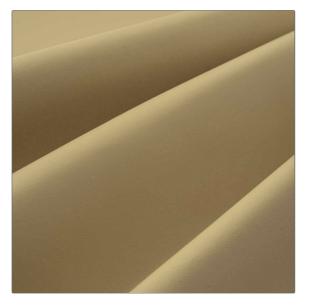

## FABRICUT<sup>®</sup>Leather Product Details

| PATTERN Alec<br>COLOR Almond                 |             |
|----------------------------------------------|-------------|
| BRAND                                        | APPLICATION |
| Fabricut                                     | Leather     |
| USES                                         | CATEGORIES  |
| воок                                         | COLORS      |
| Fabricut Italian Leather<br>Alec Swatch Card | Beige       |
| DESIGN TYPES                                 |             |