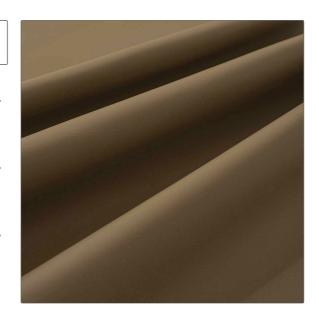

## FABRICUT®Leather Product Details

APPLICATION

**Brown** 

PATTERN Alec COLOR Wood

BRAND

Fabricut Leather

USES CATEGORIES

Upholstery Protected