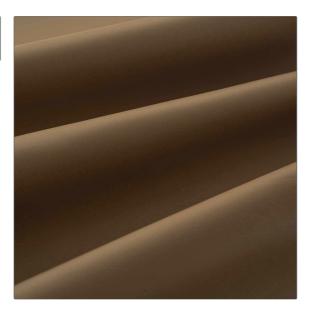

## FABRICUT<sup>®</sup>Leather Product Details

| pattern Alec<br>color Hazelnu | t                    |
|-------------------------------|----------------------|
| BRAND                         | APPLICATION          |
| Fabricut                      | Leather              |
| USES                          | CATEGORIES Protected |
| BOOK                          | COLORS               |
| Fabricut Italian Leather      |                      |
| Alec Swatch Card              | BIOWII               |
| DESIGN TYPES                  |                      |