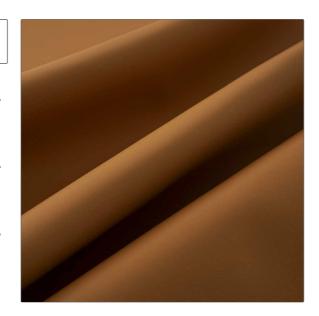

## FABRICUT®Leather Product Details

PATTERN Alec COLOR Orange

BRAND

APPLICATION

Fabricut

Leather

USES

CATEGORIES

Upholstery

Protected

воок

COLORS

Fabricut Italian Leather Alec Swatch Card Orange / Spice

DESIGN TYPES

Solid

| VERTICAL REPEAT   | HORIZONTAL REPEAT | CONTENT      | FIRE CODES                   |
|-------------------|-------------------|--------------|------------------------------|
| 0.00 in (0.00 cm) | 0.00 in (0.00 cm) | 100% Leather | Imo Ftpc Part 8 (Upholstery) |
| PRODUCT NUMBER    | DATE BOOKED       | COUNTRY      |                              |
| 6652419           | 08/2020           | Italy        |                              |