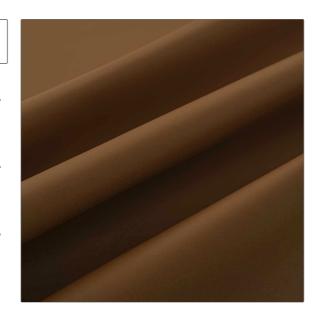

## FABRICUT<sup>®</sup>Leather Product Details

PATTERN Alec Cinnamon

BRAND

APPLICATION

**Fabricut** 

Leather

USES

CATEGORIES

Upholstery

Protected

воок

COLORS

Fabricut Italian Leather Alec Swatch Card Brown, Orange / Spice

DESIGN TYPES

Solid

| VERTICAL REPEAT   | HORIZONTAL REPEAT | CONTENT      | FIRE CODES                   |
|-------------------|-------------------|--------------|------------------------------|
| 0.00 in (0.00 cm) | 0.00 in (0.00 cm) | 100% Leather | Imo Ftpc Part 8 (Upholstery) |
| PRODUCT NUMBER    | DATE BOOKED       | COUNTRY      |                              |
| 6652424           | 08/2020           | Italy        |                              |